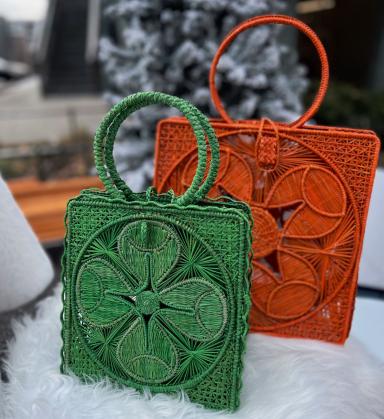

#### A PALETTE ROOTED IN NATURE.

Each *Elisa* tote is handwoven from *Palma de Iraca*, a renewable fiber harvested without harming the plant itself. The available colorways are inspired by Colombia's vibrant landscape—from lush jungle greens and coastal neutrals to bold, sun-washed brights. This page highlights our seasonal offerings – please inquire for which are in stock for each size. All colors are available made-to-order but will require longer lead times due to the artisanal nature of our production.