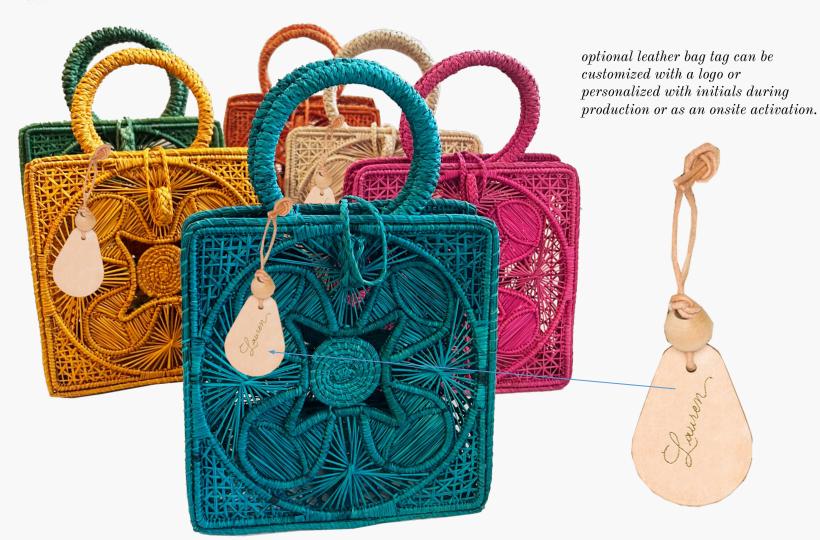

#### MAKE IT PERSONAL.

At Mel Boteri, we believe that meaningful gifting lies in the details. To help you create a truly one-of-a-kind experience, *Elisa* totes can be enhanced with thoughtful customization options.

#### **Optional Leather Bag Tag**

Available in matching or contrasting leather, our signature bag tag can be:

- Branded with your logo
- Personalized with recipient initials
- Included during production or as part of an on-site activation experience

Whether you're gifting for a private event, luxury retreat, or client appreciation program, these bespoke details elevate each bag into something deeply personal and unforgettable.

Please inquire for lead times and minimums on custom requests.