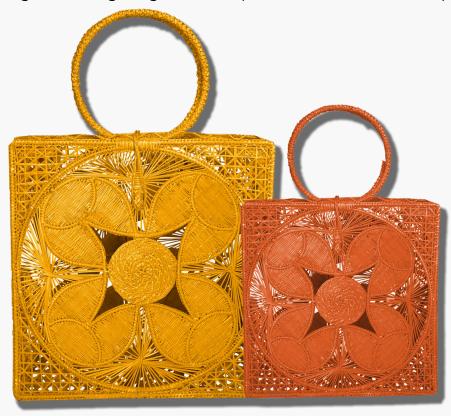

#### ELISA: A STORY WOVEN IN EVERY STITCH.

The exceptionally detailed handwork of the inaugural *Elisa* tote has been passed down through generations of artisans in the coastal regions of Colombia, South America. Crafted from sustainably harvested *Palma de Iraca*, each bag is made entirely by hand—a process that takes several days and is rich with cultural tradition. Named after Mel's mother and daughter, who share the middle name *Elisa*, this piece is deeply personal. More than a bag, *Elisa* is a symbol of heritage, feminine strength, and the connection between generations.

Available in two sizes and a variety of colors, both silhouettes are designed to fit your essentials year-round. The structure is elegant yet strong. The aesthetic is bold, yet timeless.

"To say I'm excited about this new collection would be an understatement. These bold yet refined works of art—created through traditional methods and renewable materials that support artisan livelihoods in my mother's home country—speak so deeply to my heart. I hope you find these pieces to be as inspirational as I have in creating them."

## SIZING, PRICING & MINIMUMS.

The *Elisa* tote is available in two silhouettes and a variety of seasonal colors. Minimums for wholesale pricing will be 12 units. To receive bulk pricing tiers and a tailored quote for your upcoming event or gifting initiative, please contact us directly.

ALTO - 28 x 28 x 10 MSRP \$298

MEDIO - 18 x 18 x 10 MSRP \$249

For wholesale pricing and custom project quotes, please contact us directly.