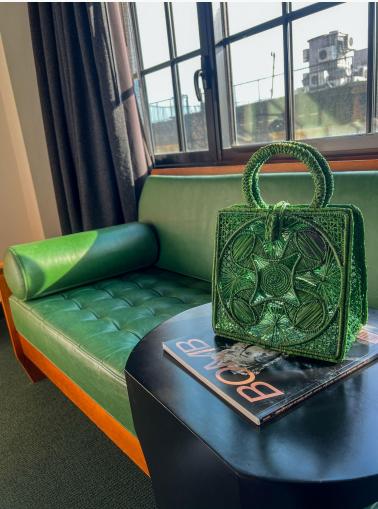

#### A PALETTE ROOTED IN NATURE.

Each *Elisa* tote is handwoven from *Palma de Iraca*, a renewable fiber harvested without harming the plant itself. The available colorways are inspired by Colombia's vibrant landscape—from lush jungle greens and coastal neutrals to bold, sun-washed brights. This page highlights our seasonal offerings – please inquire for which are in stock for each size. All colors are available made-to-order but will require longer lead times due to the artisanal nature of our production.

#### ONE BAG. EVERY DESTINATION.

Whether it's a coastal retreat, urban summit, or alpine escape, *Elisa* is designed to travel beautifully. This is the kind of gift your clients will use—and remember.