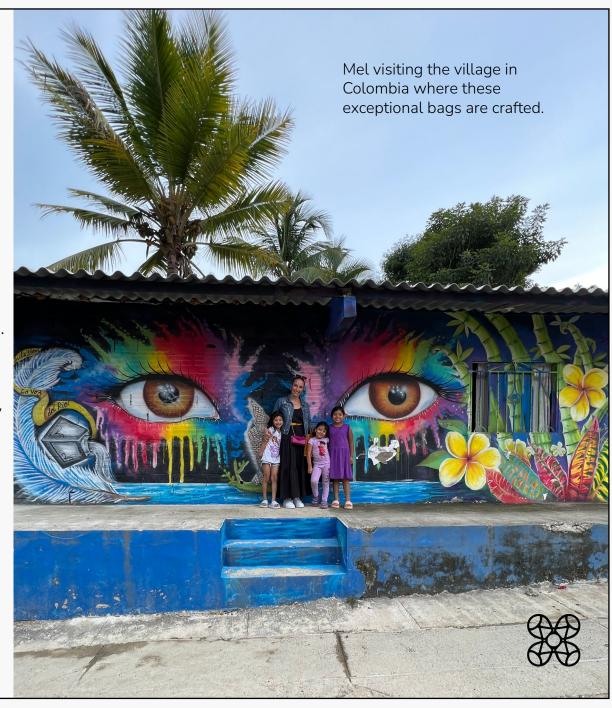

Colombia is home to diverse and ancient traditions of artistry—visible in everything from its Pre-Colombian gold jewelry to the handwoven bags that define regional identity and expression. One of the most iconic is Palma de Iraca, a natural fiber sourced from coastal regions and masterfully woven by women artisans using age-old techniques passed down through generations.

#### These artisans don't just make bags—they create stories you can carry.

With *Elisa*, we honor their craft. And we carry forward a legacy that is deeply personal, profoundly beautiful, and ready to be shared with the world.

#### ELISA: A STORY WOVEN IN EVERY STITCH.

The exceptionally detailed handwork of the inaugural *Elisa* tote has been passed down through generations of artisans in the coastal regions of Colombia, South America. Crafted from sustainably harvested *Palma de Iraca*, each bag is made entirely by hand—a process that takes several days and is rich with cultural tradition. Named after Mel's mother and daughter, who share the middle name *Elisa*, this piece is deeply personal. More than a bag, *Elisa* is a symbol of heritage, feminine strength, and the connection between generations.