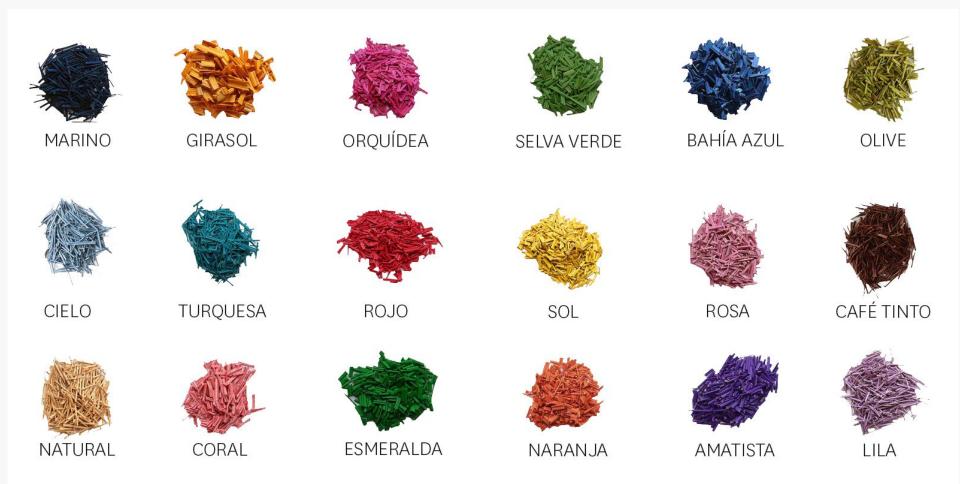

#### A PALETTE ROOTED IN NATURE.

Each *Elisa* tote is handwoven from *Palma de Iraca*, a renewable fiber harvested without harming the plant itself. The available colorways are inspired by Colombia's vibrant landscape—from lush jungle greens and coastal neutrals to bold, sun-washed brights. This page highlights our seasonal offerings – please inquire for which are in stock for each size. All colors are available made-to-order but will require longer lead times due to the artisanal nature of our production.