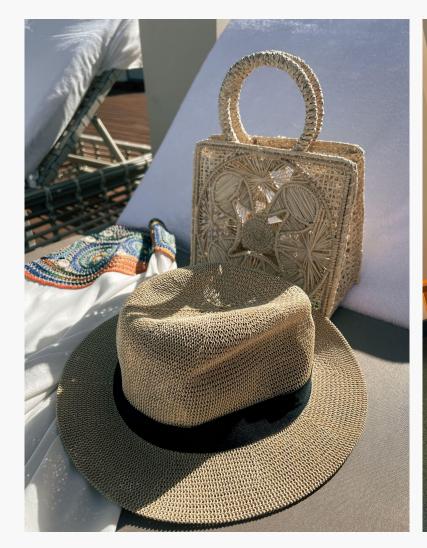

#### ELISA: A STORY WOVEN IN EVERY STITCH.

The exceptionally detailed handwork of the inaugural *Elisa* tote has been passed down through generations of artisans in the coastal regions of Colombia, South America. Crafted from sustainably harvested *Palma de Iraca*, each bag is made entirely by hand—a process that takes several days and is rich with cultural tradition. Named after Mel's mother and daughter, who share the middle name *Elisa*, this piece is deeply personal. More than a bag, *Elisa* is a symbol of heritage, feminine strength, and the connection between generations.

#### A PALETTE ROOTED IN NATURE.

Each *Elisa* tote is handwoven from *Palma de Iraca*, a renewable fiber harvested without harming the plant itself. The available colorways are inspired by Colombia's vibrant landscape—from lush jungle greens and coastal neutrals to bold, sun-washed brights. This page highlights our seasonal offerings – please inquire for which are in stock for each size. All colors are available made-to-order but will require longer lead times due to the artisanal nature of our production.